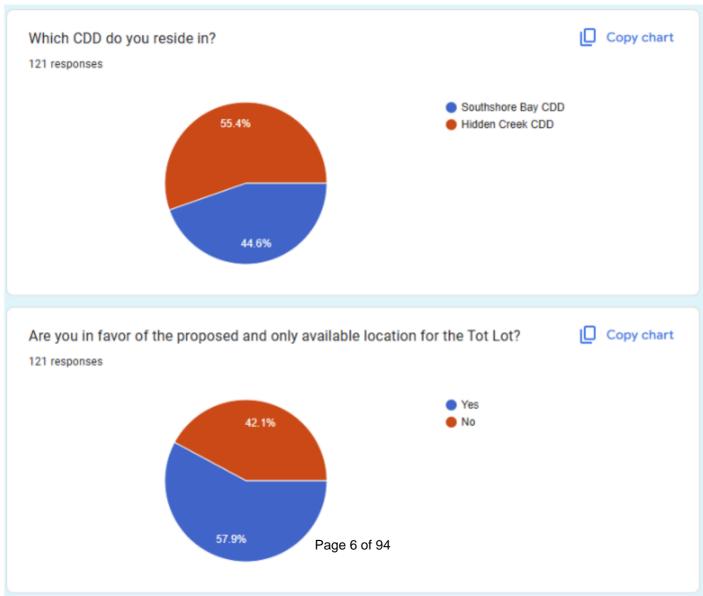

| Which CDD do you reside in? | Are you in favor of the proposed and only available location for the Tot Lot? | Please share any additional comments or concerns here.                                                                                                                                                                                                                                                                                                                                                                                                                                                                                                     |
|-----------------------------|-------------------------------------------------------------------------------|------------------------------------------------------------------------------------------------------------------------------------------------------------------------------------------------------------------------------------------------------------------------------------------------------------------------------------------------------------------------------------------------------------------------------------------------------------------------------------------------------------------------------------------------------------|
| Hidden Creek CDD            | No                                                                            | You should postpone any decision until the unpurchased land designated for future development is decided as there is not enough room at the proposed site.                                                                                                                                                                                                                                                                                                                                                                                                 |
| Hidden Creek CDD            | No                                                                            | It doesn't seem safe when we are turning onto Trite bend if kids are running around.  Where will cars park if bringing kids to park? We pull into spots in front of mailboxes to pick up mail.                                                                                                                                                                                                                                                                                                                                                             |
| Hidden Creek CDD            | No                                                                            | Adding a tot lot in this area will add even more traffic congestion in an already tight and heavily trafficked area; with lack of space for people to park, it would increase the number of cars parking on the side of the road where the HOA already doesn't regulate parking issues as they should. This will also negatively impact those of us who use that trail walking. I am voting no.                                                                                                                                                            |
| Hidden Creek CDD            | No                                                                            | Let's wait until we get a good location                                                                                                                                                                                                                                                                                                                                                                                                                                                                                                                    |
| Hidden Creek CDD            | No                                                                            | We should not be included in HC CDD additional CDD FEES that does not benefit us and appears to benefit future multi family use more than single home residences.                                                                                                                                                                                                                                                                                                                                                                                          |
| Hidden Creek CDD            | No                                                                            | It is a very small area and for people who live a distance away from that area, it is not right to only have 4 parking spaces that would be used for the playground and the mailboxes. This was not well thought out by the people who promised this lot. The lot is very small and not enough to support a big community like Southshore Bay. I would also consider other amenities for Southshore bay that are not age limited like a gym, tennis court, basketball court etc. we have no amenities that we do not have to share with the outside world. |
| Hidden Creek CDD            | No                                                                            | Not interested in paying for or maintaining a tot lot. The location isn't centralized and visible to everyone                                                                                                                                                                                                                                                                                                                                                                                                                                              |
| Hidden Creek CDD            | No                                                                            | This should have been planned out better and not thrown togetherbut it's what we expect from this cddit's been a joke for 5 years                                                                                                                                                                                                                                                                                                                                                                                                                          |
| Hidden Creek CDD            | No                                                                            | This small area sandwhiched between homes is not sutiable location. Developer has other properties next to the lagoon which would be ideal the location for a playground.                                                                                                                                                                                                                                                                                                                                                                                  |
| Hidden Creek CDD            | No                                                                            | Bad location, Nearby residents did not buy knowing there would be a tot lot, congested area, not enough space for children                                                                                                                                                                                                                                                                                                                                                                                                                                 |
| Hidden Creek CDD            | No                                                                            | I'm concerned about the small lot size and being squeezed into an area with such a busy road. Cars speed through there all the time. Also having 4 parking spaces                                                                                                                                                                                                                                                                                                                                                                                          |
| Hidden Creek CDD            | No                                                                            | This is not a safe place or big enough.                                                                                                                                                                                                                                                                                                                                                                                                                                                                                                                    |

I am curious why this is the only location. It seems like such a small area right next to homes and the road. What are the 2.36 acres of â€∞Future Development â€∞ on Jackel Chase referenced in your map being used for?