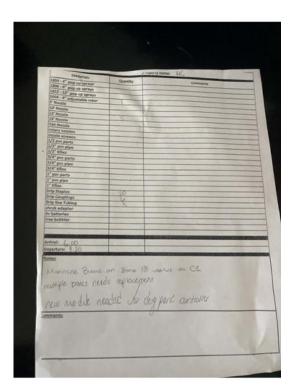

C. Ratification of Proposals

| > | Florida Commercial Care – Palm Tree Stakes Kits Removal - \$1,299.77 | Exhibit 9  |
|---|----------------------------------------------------------------------|------------|
|   | Florida Commercial Care – Dead Palm Tree Removal - \$2,773,00        | Exhibit 10 |