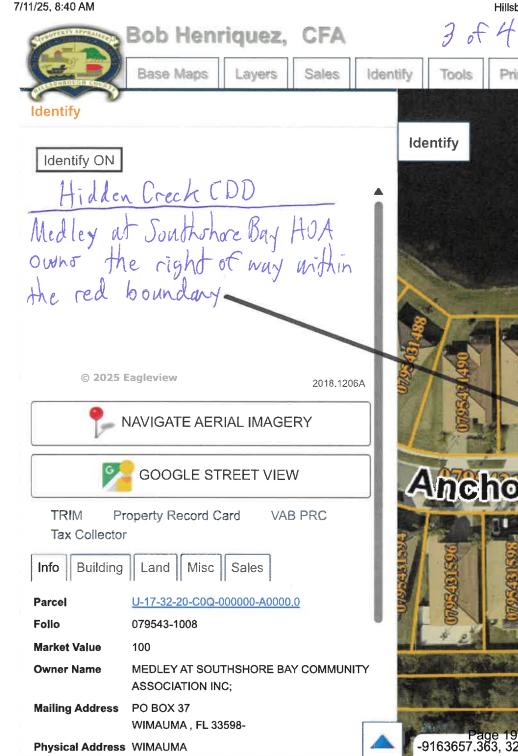

Search

Identify

Identify ON

Hidden Creck CDD

Medlex at Southshore Bay HOA

owns the right of way within the

red boundary

© 2025 Eagleview

Parcel

U-08-32-20-A9Q-000000-A0000.9

Folio

078932-1719

Market Value

100

**Owner Name** 

MEDLEY AT SOUTHSHORE BAY COMMUNITY

ASSOCIATION INC;

Mailing Address

PO BOX 37

WIMAUMA, FL 33598-

**Physical Address** 

Identify -9163912.651, 3212006.671

**Physical Address** 

Owner Name O Address O Folio O Parcel Number