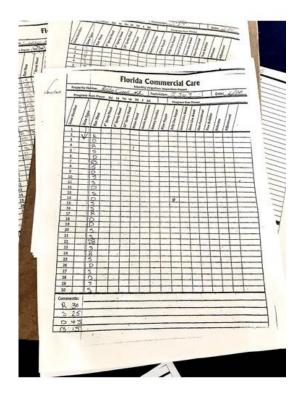

#### 5. Staff Reports

- A. District Counsel
- B. District Engineer
- C. Kai Field Staff

| > | Florida Commercial Care - Irrigation Report                                                            |            |  |
|---|--------------------------------------------------------------------------------------------------------|------------|--|
| > | Consideration of Proposals                                                                             |            |  |
|   | <ul> <li>Florida Commercial Care - Dog Park Controller - \$2,980.79</li> </ul>                         | Exhibit 13 |  |
|   | <ul> <li>Florida Commercial Care - Valve Replacement and Main Line Repair -<br/>\$3,627.72</li> </ul>  | Exhibit 14 |  |
|   | a. Photos                                                                                              | Exhibit 15 |  |
|   | <ul> <li>Florida Commercial Care - Hardwood Tree Trimming in Common<br/>Areas - \$32,125.50</li> </ul> | Exhibit 16 |  |
|   | <ul> <li>Florida Commercial Care - Palm Tree Trimming - \$19,045.00</li> </ul>                         | Exhibit 17 |  |
|   | Florida Commercial Care - Dead Palm Tree Removal - \$4,950.00                                          | Exhibit 18 |  |
|   | • Florida Commercial Care - Bismark Palm Tree Treatment - \$2,850.00                                   | Exhibit 19 |  |