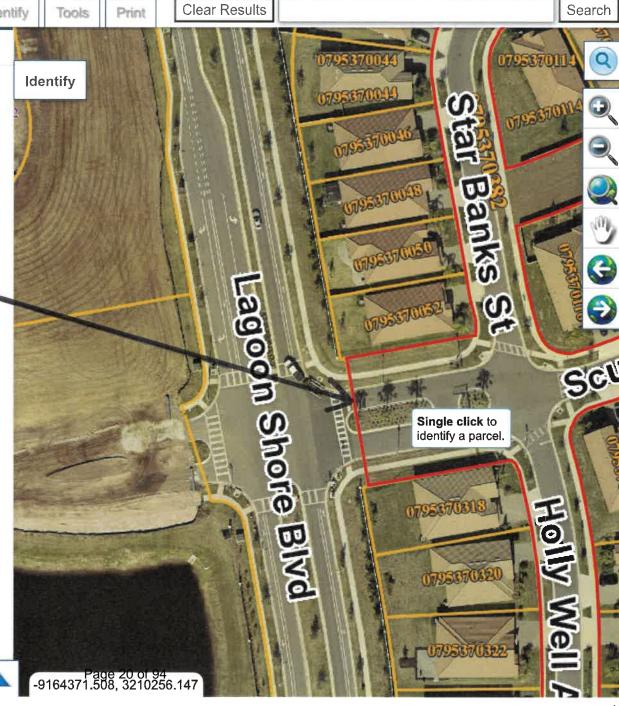

Search

Identify

Identify ON

Hidden Creck CDD

Medlex at Southshore Bay HOA

owns the right of way within the

red boundary

© 2025 Eagleview

4 of H

Owner Name O Address O Folio O Parcel Number

Physical Address WIMAUMA

Mailing Address

ASSOC INC; PO BOX 37

WIMAUMA, FL 33598-