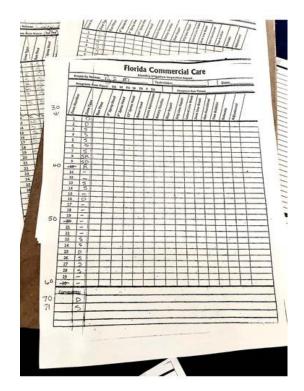

#### 5. Staff Reports

- A. District Counsel
- B. District Engineer
- C. Kai Field Staff

| > | Florida Commercial Care - Irrigation Report                                                            |            |  |
|---|--------------------------------------------------------------------------------------------------------|------------|--|
| > | Consideration of Proposals                                                                             |            |  |
|   | <ul> <li>Florida Commercial Care - Dog Park Controller - \$2,980.79</li> </ul>                         | Exhibit 13 |  |
|   | <ul> <li>Florida Commercial Care - Valve Replacement and Main Line Repair -<br/>\$3,627.72</li> </ul>  | Exhibit 14 |  |
|   | a. Photos                                                                                              | Exhibit 15 |  |
|   | <ul> <li>Florida Commercial Care - Hardwood Tree Trimming in Common<br/>Areas - \$32,125.50</li> </ul> | Exhibit 16 |  |
|   | <ul> <li>Florida Commercial Care - Palm Tree Trimming - \$19,045.00</li> </ul>                         | Exhibit 17 |  |
|   | Florida Commercial Care - Dead Palm Tree Removal - \$4,950.00                                          | Exhibit 18 |  |
|   | • Florida Commercial Care - Bismark Palm Tree Treatment - \$2,850.00                                   | Exhibit 19 |  |