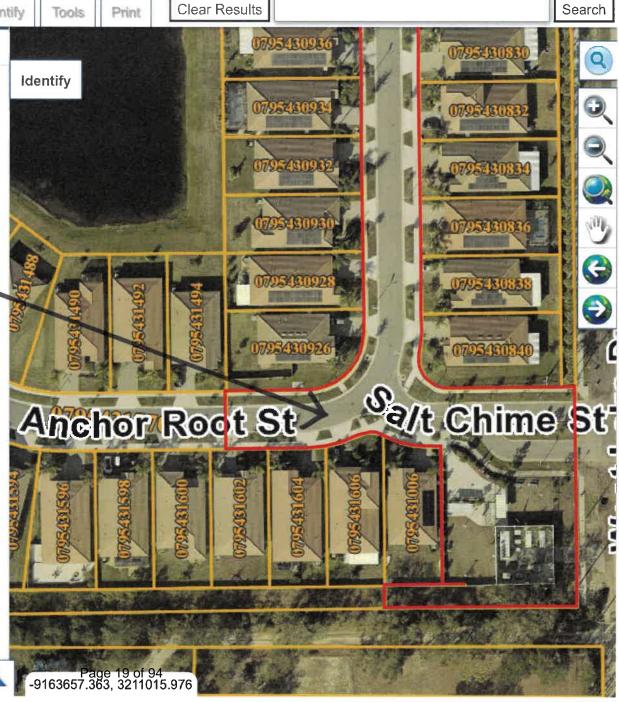

Search

Identify

Identify ON

Hidden Creck CDD

Medlex at Southshore Bay HOA

owns the right of way within the

red boundary

© 2025 Eagleview