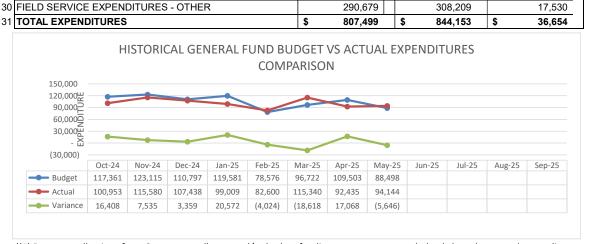

#### **Hidden Creek CDD** Financial Report Summary - General Fund & Construction Fund 5/31/2025 **GENERAL FUND** For The Period Ending: 5/31/2025 CASH BALANCE \$ 701,980 3 PLUS: RESTRICTED CASH 71,536 4 PLUS: ACCOUNTS RECEIVABLE - ON ROLL 5 PLUS: ACCOUNTS RECEIVABLE - OTHER 11,727 6 PLUS: DEPOSITS AND PREPAID EXPENSES 4,070 PLUS: DUE FROM OTHER FUNDS 5,445 8 LESS: ACCOUNTS PAYABLE (36,001)LESS: DEFERRED ACCOUNTS RECEIVABLE - ON ROLL 10 LESS: DUE TO DEBT SERVICE (17,536)11 NET CASH BALANCE 741,221 **GENERAL FUND REVENUE AND EXPENDITURES (FY 2024 YTD):** 5/31/2025 5/31/2025 **FAVORABLE** ACTUAL BUDGET (UNFAVORABLE) YEAR-TO-DATE YEAR-TO-DATE VARIANCE 12 REVENUE (YTD) COLLECTED 1,249,975 1,315,575 \$ (65,600)13 EXPENDITURES (YTD) 36,654 (807,499)(844,153)14 NET OPERATING CHANGE 442,476 471,422 \$ (28,946)\$ 15 AVERAGE MONTHLY EXPENDITURES \$ \$ \$ 4,582 100,937 105,519 16 PROJECTED EOY BASED ON AVERAGE \$ 1,211,249 **FALSE** 54,981 GENERAL FUND SIGNIFICANT FINANCIAL ACTIVITY: 5/31/2025 5/31/2025 **FAVORABLE**

# HIDDEN CREEK CDD BALANCE SHEET May 31, 2025

|                                   | GEN | ERAL FUND | DE | BT SERVICE<br>FUND | AC | Q & CONST.<br>FUND |    | ISOLIDATED<br>TOTALS |
|-----------------------------------|-----|-----------|----|--------------------|----|--------------------|----|----------------------|
| 1 ASSETS:                         |     |           |    |                    |    |                    |    |                      |
| 2 CASH                            | \$  | 701,980   | \$ | -                  | \$ | -                  | \$ | 701,980              |
| 3 RESTRICTED FOR DS               |     | 17,536    |    | -                  |    | _                  |    | 17,536               |
| 4 RESTRICTED FOR ROAD MAINTENANCE |     | 54,000    |    | -                  |    | _                  |    | 54,000               |
| 5 TOTAL CASH                      | \$  | 773,516   | \$ | -                  | \$ | _                  | \$ | 773,516              |
| 6 REVENUE                         |     | -         |    | 495,553            |    | _                  |    | 495,553              |
| 7 CAPITALIZED INTEREST            |     | -         |    | -                  |    | -                  |    | -                    |
| 8 DEBT SERVICE RESERVE            |     | -         |    | 414,285            |    | -                  |    | 414,285              |
| 9 COST OF ISSUANCE                |     | -         |    | -                  |    | -                  |    | -                    |
| 10 CAPITALIZED INT.               |     | -         |    | -                  |    | -                  |    | -                    |
| 11 PREPAYMENT                     |     | -         |    | 135                |    | -                  |    | 135                  |
| 12 COST OF ISSUANCE               |     | -         |    | -                  |    | -                  |    | -                    |
| 13 CAPITALIZED INT                |     | -         |    | -                  |    | -                  |    | -                    |
| 14 ACQ. & CONSTR.                 |     | -         |    | -                  |    | 2,497              |    | 2,497                |
| 15 ACCOUNTS RECEIVABLE            |     | 11,727    |    | -                  |    | -                  |    | 11,727               |
| 16 REC. On-Roll ASSESSMENT        |     | -         |    | -                  |    | -                  |    | -                    |
| 17 REC. EXCESS FEES               |     | -         |    | -                  |    | -                  |    | -                    |
| 18 DEPOSITS                       |     | 51,010    |    | -                  |    | -                  |    | 51,010               |
| 19 PREPAID EXPENSES               |     | 4,070     |    | -                  |    | -                  |    | 4,070                |
| 20 DUE FROM OTHER FUNDS           |     | 5,445     |    | 17,536             | Φ. |                    |    | 22,981               |
| 21 TOTAL ASSETS                   | \$  | 845,768   | \$ | 927,509            | \$ | 2,497              | \$ | 1,775,774            |
| 22 <b>LIABILITIES:</b>            |     |           |    |                    |    |                    |    |                      |
| 23 ACCOUNTS PAYABLE               | \$  | 13,160    | \$ |                    | \$ |                    | \$ | 13,160               |
| 24 ACCRUED EXPENSES               | Ψ   | 22,841    | Ψ  |                    | Ψ  | _                  | Ψ  | 22,841               |
| 25 DUE TO DEBT SERVICE            |     | 17,536    |    | _                  |    | _                  |    | 17,536               |
| 26 DUE TO OTHER FUNDS             |     | 17,550    |    | _                  |    | 5,445              |    | 5,445                |
| 27 RETAINAGE PAYABLE              |     | _         |    | _                  |    | 5,115              |    | 5,115                |
| 28 DEFERRED REVENUE ON-ROLL       |     | _         |    | _                  |    | _                  |    | _                    |
| 20 BEI ERRED REVERVOE ON ROLL     |     |           |    |                    |    |                    |    |                      |
| 29 <u>FUND BALANCE:</u>           |     |           |    |                    |    |                    |    | -                    |
| 30 RESTRICTED FOR:                |     |           |    |                    |    |                    |    | _                    |
| 31 CAPITAL PROJECTS               |     | _         |    | _                  |    | _                  |    | _                    |
| 32 RESTRICTED                     |     | _         |    | 927,509            |    | (2,948)            |    | 924,561              |
| 33 ASSIGNED:                      |     | 54,000    |    |                    |    | (=,> .5)           |    | 54,000               |
| 34 NONSPENDABLE                   |     | 55,080    |    | -                  |    | -                  |    | 55,080               |
| 35 UNASSIGNED:                    |     | 240,675   |    | _                  |    | _                  |    | 240,675              |
| 36 NET CHANGE IN FUND BALANCE     |     | 442,476   |    | -                  |    | -                  |    | 442,476              |
| 37 TOTAL LIAB. & FUND BAL.        | \$  | 845,768   | \$ | 927,509            | \$ | 2,497              | \$ | 1,775,774            |

## For the period from October 1, 2024 through May 31, 2025

|          |                                                         | FY2025<br>ADOPTED<br>BUDGET | FY2025<br>BUDGET<br>YEAR-TO-DATE | FY2025<br>ACTUAL<br>YEAR-TO-DATE | VARIANCE<br>FAVORABLE<br>(UNFAVORABLE) |
|----------|---------------------------------------------------------|-----------------------------|----------------------------------|----------------------------------|----------------------------------------|
|          | REVENUE                                                 |                             |                                  |                                  |                                        |
| 2        | GENERAL FUND REVENUE DEVELOPER FUNDING                  | \$ 1,303,575                | \$ 1,303,575                     | \$ 1,238,023                     | \$ (65,552)                            |
| 4        | DEVELOPER FUNDING - INTERIM OPERATING                   | 100,000                     | -                                | -                                | -                                      |
| 5        | SOIUTHSHORE BAY CLUB - ROADWAY                          | 1,800                       | 1,200                            | 1,200                            | -                                      |
| 6        | SOUTHSHORE BAY CLUB - GATE ATTENDANTS                   | 16,200                      | 10,800                           | 10,752                           | (48)                                   |
| 7        | MISCELLELLANOUS REVENUE FOTAL REVENUE                   | 1,421,575                   | 1,315,575                        | 1,249,975                        | (65,600)                               |
|          | EXPENDITURES                                            | 1,421,575                   | 1,513,573                        | 1,249,973                        | (03,000)                               |
| 10       | ADMINISTRATIVE:                                         |                             |                                  |                                  |                                        |
| 10 7     | SUPERVISORS COMPENSATION                                | 12,000                      | 8,000                            | 7,600                            | 400                                    |
| 12       | PAYROLL TAXES                                           | 920                         | 613                              | 658                              | (45)                                   |
| 13       | PAYROLL SERVICES                                        | 715                         | 715                              | 750                              | (35)                                   |
| 14       | MANAGEMENT CONSULTING SERVICES                          | 30,500                      | 20,333                           | 20,333                           | -                                      |
| 15       | CONSTRUCTION ACCOUNTING SERVICE                         | -                           | -                                | -                                | -                                      |
| 16       | PLANNING & COORDINATION SERVICES                        | 24,000                      | 16,000                           | 16,000                           | -                                      |
| 17<br>18 | ADMINISTRATIVE SERVICES BANK FEES                       | 7,500<br>120                | 5,000<br>80                      | 5,000                            | 80                                     |
| 19       | MISCELLANEOUS                                           | 500                         | 333                              | -                                | 333                                    |
| 20       | AUDITING SERVICES                                       | 4,600                       | -                                | -                                | -                                      |
| 21       | TRAVEL PER DIEM                                         | 200                         | 133                              | 151                              | (18)                                   |
| 22       | INSURANCE                                               | 59,840                      | 30,056                           | 30,056                           | -                                      |
| 23       | REGULATORY AND PERMIT FEES                              | 175                         | 175                              | 175                              | -                                      |
| 24<br>25 | LEGAL ADVERTISEMENTS ENGINEERING SERVICES               | 1,500                       | 1,000                            | 528<br>6,023                     | 472<br>1,977                           |
| 26       | LEGAL SERVICES                                          | 12,000<br>15,000            | 8,000<br>15,000                  | 20,636                           | (5,636)                                |
| 27       | WEBSITE DEVELOPMENT AND HOSTING                         | 2,015                       | 1,848                            | 1,848                            | (3,030)                                |
| 28       | MISCELLANEOUS CONTINGENCY                               | 20,000                      | 1,111                            | 1,111                            | <u></u> _                              |
| 29 ]     | FOTAL ADMINISTRATIVE                                    | 191,585                     | 108,397                          | 110,869                          | (2,472)                                |
| 30 I     | DEBT SERVICE ADMINISTRATION:                            |                             |                                  |                                  |                                        |
| 31       | ARBITRAGE                                               | 950                         | 950                              | 950                              | -                                      |
| 32       | DISSEMINATION AGENT                                     | 8,000                       | 8,000                            | 8,750                            | (750)                                  |
| 33<br>34 | DEVELOPER FUNDING - INTERIM OPERATING<br>TRUSTEE FEES   | 100,000<br>8,296            | 8,296                            | 9,061                            | (765)                                  |
|          | TOTAL DEBT SERVICE ADMINISTRATION                       | 117,246                     | 17,246                           | 18,761                           | (765)<br>(1,515)                       |
|          | PHYSICAL ENVIRONMENT:                                   |                             |                                  |                                  | (-,)                                   |
| 37       | WATER                                                   | 58,000                      | 38,667                           | 12,502                           | 26,165                                 |
| 38       | ELECTRICITY                                             | 61,200                      | 40,800                           | 27,156                           | 13,644                                 |
| 39       | LANDSCAPE MAINTENANCE                                   | 245,916                     | 163,944                          | 123,944                          | 40,000                                 |
| 40       | LANDSCAPE - MULCH                                       | 16,000                      | -                                | -                                | -                                      |
| 41       | LANDSCAPE REPLENISHMENT                                 | 30,000                      | 19,962                           | 19,962                           | -                                      |
| 42       | PALM TRIMMING                                           | 15,000                      | <del>-</del>                     | -                                | -                                      |
| 43       | IRRIGATION REPAIR & MAINTENANCE                         | 7,500                       | 7,500                            | 11,931                           | (4,431)                                |
| 44<br>45 | PONDS - AQUATICS MAINTENANCE                            | 35,693                      | 23,795                           | 24,152                           | (357)                                  |
| 45<br>46 | PONDS - EROSION REPAIR PONDS STOCKING AND PLANT INSTALL | 10,000<br>3,000             | -                                | -                                | -                                      |
| 47       | FOUNTAIN MAINTENANCE & REPAIR                           | 7,500                       | 7,500                            | 18,897                           | (11,397)                               |
| 48       | STREETLIGHTS                                            | 281,400                     | 187,600                          | 188,304                          | (704)                                  |
| 49       | ENTRANCE MONUMENT MAINTENANCE                           | 21,600                      | 14,400                           | 15,199                           | (799)                                  |
| 50       | COMPREHENSIVE FIELD SERVICES                            | 15,000                      | 10,000                           | 10,000                           | -                                      |
| 51       | AMENITY MANAGEMENT                                      | 5,000                       | 3,333                            | 3,333                            | -                                      |
| 52       | PET WASTE REMOVAL                                       | 5,060                       | 3,373                            | 2,406                            | 967                                    |

## For the period from October 1, 2024 through May 31, 2025

|                                        | FY2025<br>ADOPTED | FY2025<br>BUDGET | FY2025<br>ACTUAL | VARIANCE<br>FAVORABLE |
|----------------------------------------|-------------------|------------------|------------------|-----------------------|
|                                        | BUDGET            | YEAR-TO-DATE     | YEAR-TO-DATE     | (UNFAVORABLE)         |
|                                        |                   |                  |                  |                       |
| 53 GATE REPAIR & MAINTENANCE           | 7,000             | 7,000            | 38,918           | (31,918)              |
| 54 GATE CLICKERS                       | 6,000             | 3,800            | 3,800            | -                     |
| 55 FRONT GATE ATTENDANTS               | 162,000           | 108,000          | 107,520          | 480                   |
| 56 ENTRANCE GATE CAMERA MAINTENANCE    | 24,875            | 16,583           | 10,642           | 5,941                 |
| 57 HOLIDAY LIGHTING                    | 12,000            | 9,475            | 9,475            | -                     |
| 58 REPAIRS & MAINTENANCE               | 1,000             | 1,000            | 1,950            | (950)                 |
| 59 ROADWAY MAINTENANCE RESERVE         | 18,000            | 18,000           | 18,000           | -                     |
| 60 CONSERVATION MAINTENANCE            | 8,000             | -                | -                | -                     |
| 61 MAINTENANCE SERVICE                 | 6,000             | 4,000            | -                | 4,000                 |
| 62 CONTINGENCY                         | 50,000            | 29,778           | 29,778           |                       |
| 63 TOTAL CONSTRUCTION                  | 1,112,744         | 718,510          | 677,869          | 40,641                |
|                                        |                   |                  |                  |                       |
| 64 TOTAL EXPENDITURES                  | 1,421,575         | 844,153          | 807,499          | 36,654                |
| 65 EXCESS REVENUE OVER (UNDER) EXPEND. | -                 | 471,422          | 442,476          | (28,946)              |
| 66 FUND BALANCE - BEGINNING            |                   | 349,755          | 349,755          | 349,755               |
| 67 FUND BALANCE - ENDING               | <u>s</u> -        | \$ 821,177       | 792,231          | 320,809               |