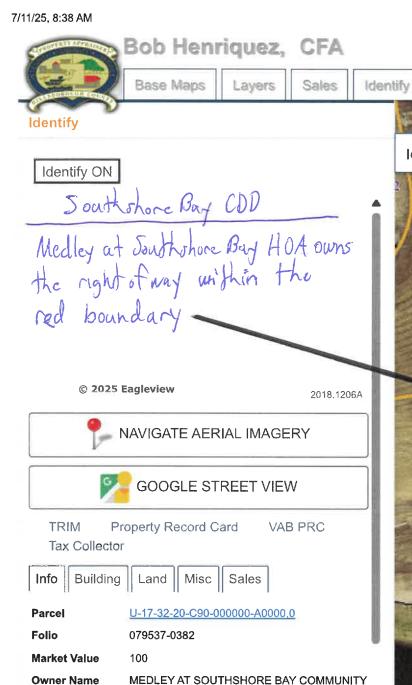

1.FH

Bob Henriquez, CFA

Owner Name O Address O Folio O Parcel Number

Base Maps

Layers

Sales

Identify

Clear Results

Search

Identify

Identify ON

Hidden Creck CDD

Medlex at Southshore Bay HOA

owns the right of way within the

red boundary

© 2025 Eagleview

2018.1206A

NAVIGATE AERIAL IMAGERY

**GOOGLE STREET VIEW** 

TRIM

Property Record Card

VAB PRC

Tax Collector

Building Land Misc Sales

Parcel

U-08-32-20-A9Q-000000-A0000.9

Folio

078932-1719

Market Value

100

**Owner Name** 

MEDLEY AT SOUTHSHORE BAY COMMUNITY

ASSOCIATION INC;

Mailing Address

PO BOX 37

WIMAUMA, FL 33598-

**Physical Address** 

Identify -9163912.651, 3212006.671

**Physical Address** 

Owner Name O Address O Folio O Parcel Number